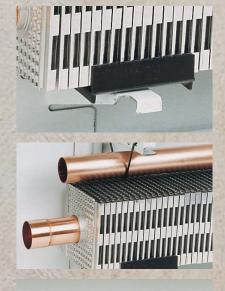

#### Simple Installation

Classic baseboard provides the flexible installation options contractors demand. The heavy gauge brackets simply snap in place, exactly where you want them. Telescoping fill-in sections eliminate cutting and waste, and a flared tube at one end of the element eliminates couplings. Enclosures are sized to accommodate a return tube when needed.

Accessories snap into place with no sheet metal screws ever required. System components give the unit structural strength, complete rigidity, and freedom from warping.

The extruded aluminum grille snaps into place and can be easily removed for access to the heating element.

#### **Quiet Operation**

The sturdy Classic element uses an "Open Box" fin design that prevents fin edges from contacting one another. The boxed and serrated aluminum fins increase radiating surface while directing and increasing convection. Our exclusive Silent Glide Shoe, a heat resistant plastic component, allows the heating element to expand and contract smoothly for silent operation.