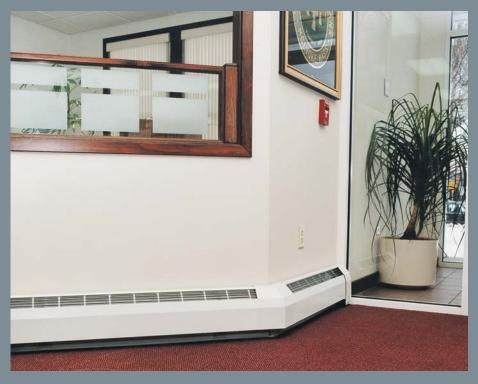

#### **Architectural Design**

Classic high capacity baseboard combines outstanding durability with clean, crisp, elegant lines at a reasonable cost. The attractive heavy gauge extruded aluminum grille neatly conceals the heating element from view without decreasing output. Low silhouette, symmetrical styling gives this high capacity baseboard a modern, upscale look that is ideal for light commercial applications. And, all enclosures are prepainted Classic White to complement any decor. Even the most discerning customers will agree, Classic high capacity hydronic baseboard performs...beautifully.

#### **High Capacity**

While standing only 9" high and 3" deep, Classic baseboard provides high capacity comfort. Classic high capacity baseboard is available with 3/4" and 1" elements in 8', 7', 6', 5', 4', 3' and 2' lengths. It is shipped completely assembled and is available with a full line of "snap-on" accessories. The extruded aluminum grille comes standard and may also be purchased separately.

#### Simple Installation

Classic baseboard provides the flexible installation options contractors demand. The heavy gauge brackets simply snap in place, exactly where you want them. Telescoping fill-in sections eliminate cutting and waste, and a flared tube at one end of the element eliminates couplings. Enclosures are sized to accommodate a return tube when needed.