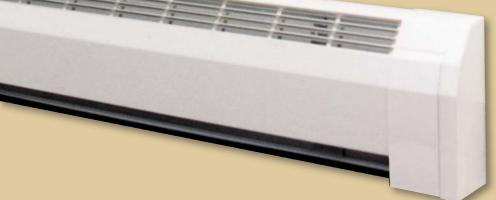

#### **Architectural Design**

Classic high capacity baseboard combines outstanding durability with clean, crisp, elegant lines at a reasonable cost. The attractive heavy gauge extruded aluminum grille neatly conceals the heating element from view without decreasing output. Low silhouette, symmetrical styling gives this high capacity baseboard a modern, upscale look that is ideal for light commercial applications. And, all enclosures are prepainted Classic White to complement any decor. Even the most discerning customers will agree, Classic high capacity hydronic baseboard performs...beautifully.

#### **High Capacity**

While standing only 9" high and 3" deep, Classic baseboard provides high capacity comfort. Classic high capacity baseboard is available with 3/4" and 1" elements in 8', 7', 6', 5', 4', 3' and 2' lengths. It is shipped completely assembled and is available with a full line of "snap-on" accessories. The extruded aluminum grille comes standard and may also be purchased separately.

#### Rugged Construction

Classic baseboard's durable 18 gauge front panel and heavy duty aluminum grille are built to last. 16 and 14 gauge front panels are also available. Consult factory for special pricing.