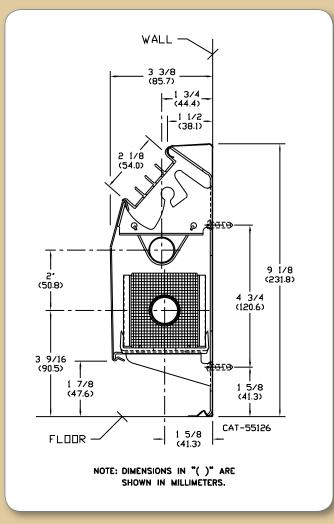

#### **DETAILS AND DIMENSIONS**

| <b>*WATER FLOW CORRECTION FACTORS</b> |        |      |     |  |  |  |
|---------------------------------------|--------|------|-----|--|--|--|
| 0.0M                                  | Faster | 2/11 | 1"  |  |  |  |
| G.P.M.                                | Factor | 3⁄4" |     |  |  |  |
| 1.0                                   | 1.000  | 47   | 13  |  |  |  |
| 1.5                                   | 1.016  | 96   | 26  |  |  |  |
| 2.0                                   | 1.028  | 157  | 43  |  |  |  |
| 2.5                                   | 1.038  | 230  | 63  |  |  |  |
| 3.0                                   | 1.045  | 320  | 87  |  |  |  |
| 3.5                                   | 1.051  | 420  | 114 |  |  |  |
| 4.0                                   | 1.057  | 525  | 145 |  |  |  |
| 4.5                                   | 1.062  | 650  | 178 |  |  |  |
| 5.0                                   | 1.067  | 775  | 216 |  |  |  |
| 6.0                                   | 1.074  | 1060 | 290 |  |  |  |