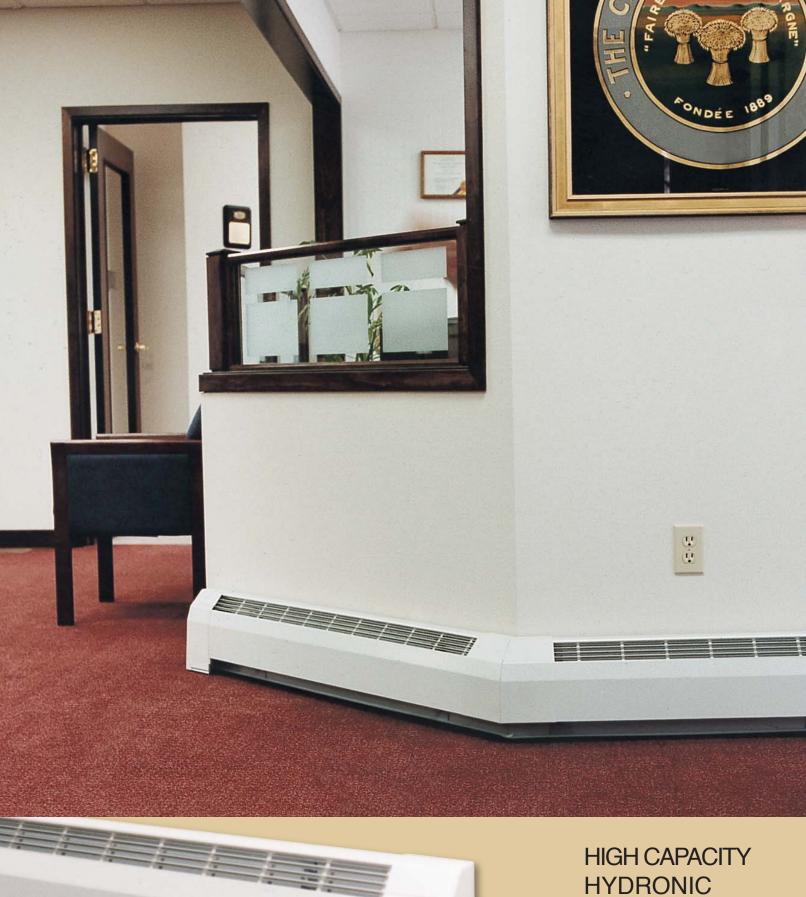

#### **Architectural Design**

Classic high capacity baseboard combines outstanding durability with clean, crisp, elegant lines at a reasonable cost. The attractive heavy gauge extruded aluminum grille neatly conceals the heating element from view without decreasing output. Low silhouette, symmetrical styling gives this high capacity baseboard a modern, upscale look that is ideal for light commercial applications. And, all enclosures are prepainted Classic White to complement any decor. Even the most discerning customers will agree, Classic high capacity hydronic baseboard performs...beautifully.

#### **High Capacity**

While standing only 9" high and 3" deep, Classic baseboard provides high capacity comfort. Classic high capacity baseboard is available with 3/4" and 1" elements in 8', 7', 6', 5', 4', 3' and 2' lengths. It is shipped completely assembled and is available with a full line of "snap-on" accessories. The extruded aluminum grille comes standard and may also be purchased separately.

#### Simple Installation

Classic baseboard provides the flexible installation options contractors demand. The heavy gauge brackets simply snap in place, exactly where you want them. Telescoping fill-in sections eliminate cutting and waste, and a flared tube at one end of the element eliminates couplings. Enclosures are sized to accommodate a return tube when needed.